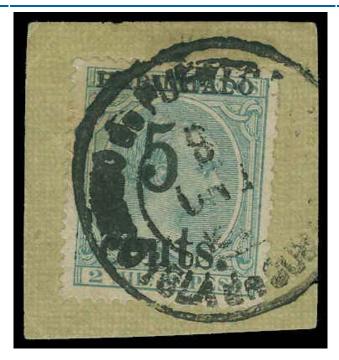

| Country:Cuba |       |             |               |
|--------------|-------|-------------|---------------|
| Cat.<br>No.  | Issue | Denom.      | Color         |
| 214          | 1898  | 5¢ on<br>2m | blue<br>green |

ON PIECE, PUERTO PRINCIPE TOWN CANCEL. AND WE ARE OF THE **OPINION THAT** IT IS GENUINELY USED ON PIECE \*

(Full Size Image)

Page 1 of 1

1 Certificates Selected

Next

Prev

New Search

Modify Search | Sort By | Certification No | Descending